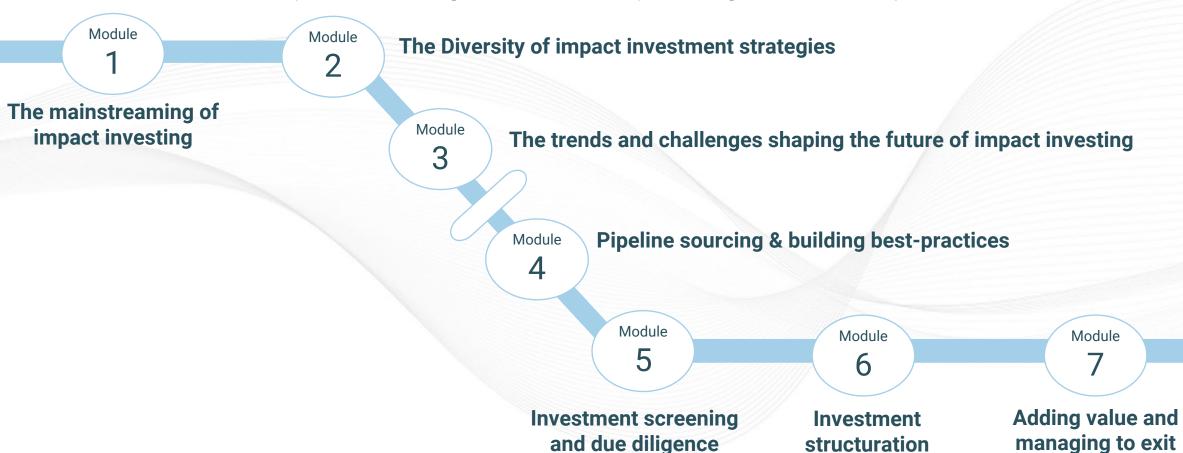

### - COURSE STRUCTURE

The course is structured around seven modules that together provide a comprehensive overview of the impact investing market, the key strategies and core practices.